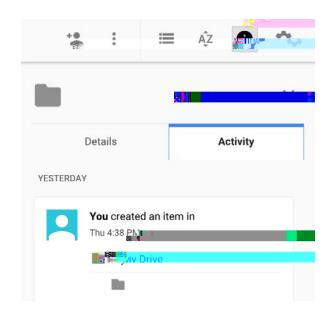

pps Connect apps to Drive By Google + Google Drawings Google Drawings Translate \_ for Drive garicus 🚾 🧱 Google Apps Script Translate for Drive Google Apps Script Gantter for Google Drive CAD 📉 Cloud (DXF, DWG) ePup keader



## Google Drive Working



### **Working in Drive**

### **Troubleshooting**

#### Google Drive

### **Troubleshooting**

Accessing, syncing, and loading errors

View# unsyncable f les

> Retry all

blo clecache docookie Si Dipiom

### Tips

#### Tips, tricks, and fun features

#### Want to save multiple versions?

Manage versions >

Keep forever.

Download

Town Control Code

Control Code

Control Code

Control Code

C

Version 1 My\_Project.png 10:05 AM Andrew Braswell

i

Drive

My Drive > My Projects \*

(up to 5TB)



#### shared folder?



**Activity stream** 





### Tips

#### Like to automate common tasks?

**Apps Script** 

Like working as a team?

**Projects**