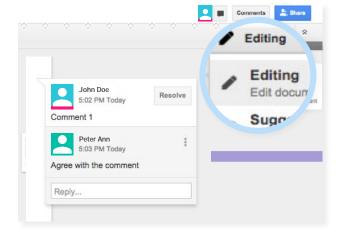

le Apps Script Translate for Drive Google Apps Script Gantter for Google Drive CAD 📉 Cloud (DXF, DWG) ePup keader



## Google Drive Working



### **Working in Drive**

### **Troubleshooting**

#### Google Drive

### **Troubleshooting**

Accessing, syncing, and loading errors

View# unsyncable f les

> Retry all

blo clecache docookie Si Dipiom

### Tips

#### Tips, tricks, and fun features

#### Want to save multiple versions?

Manage versions >

Keep forever.

Download

Town Control Code

Control Code

Control Code

Control Code

C

Version 1 My\_Project.png 10:05 AM Andrew Braswell

i

Drive

My Drive > My Projects \*

(up to 5TB)



#### shared folder?



**Activity stream** 





### Tips

#### Like to automate common tasks?

**Apps Script** 

Like working as a team?

**Projects**